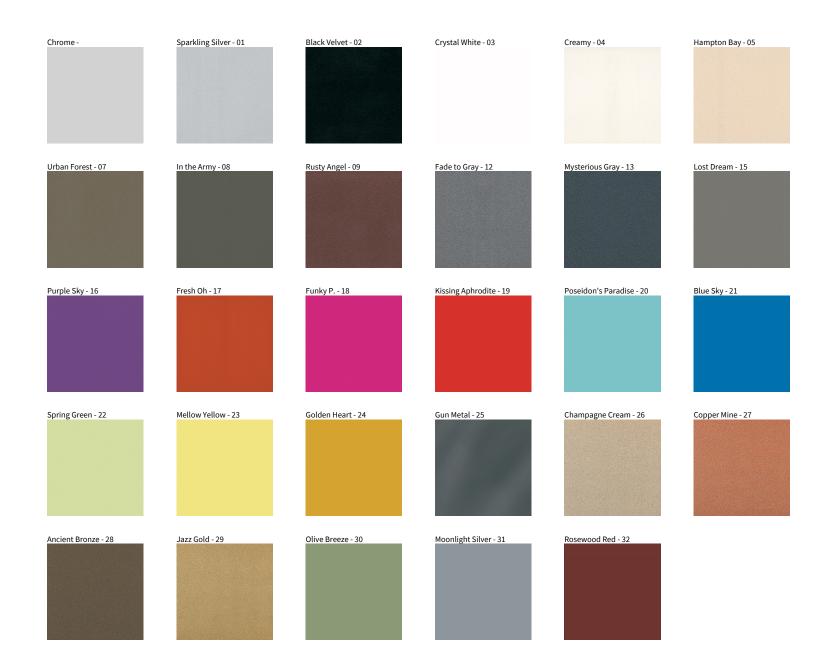

## **G-MINI ROUND SUSPENSION**

COLOR FINISH CHART

| PROJECT  |  |
|----------|--|
| ТҮРЕ     |  |
| NOTES    |  |
| QUANTITY |  |
| DATE     |  |

**Digital:** Not all screens are calibrated the same, and therefore, colors will appear differently between screens. **Physical:** When texture is involved, there will be variations in color, character and tone within a product series and between product families.

**Gun Metal:** No Gun Metal finish is alike. It combines a mixture of transparent and black color particles which ensures a highly individual effect and no luminaire being identical. **Champagne Cream, Copper Mine, Ancient Bronze + Jazz Gold:** These finishes have slight fading from specific powder coating production. Each luminaire will slightly vary.